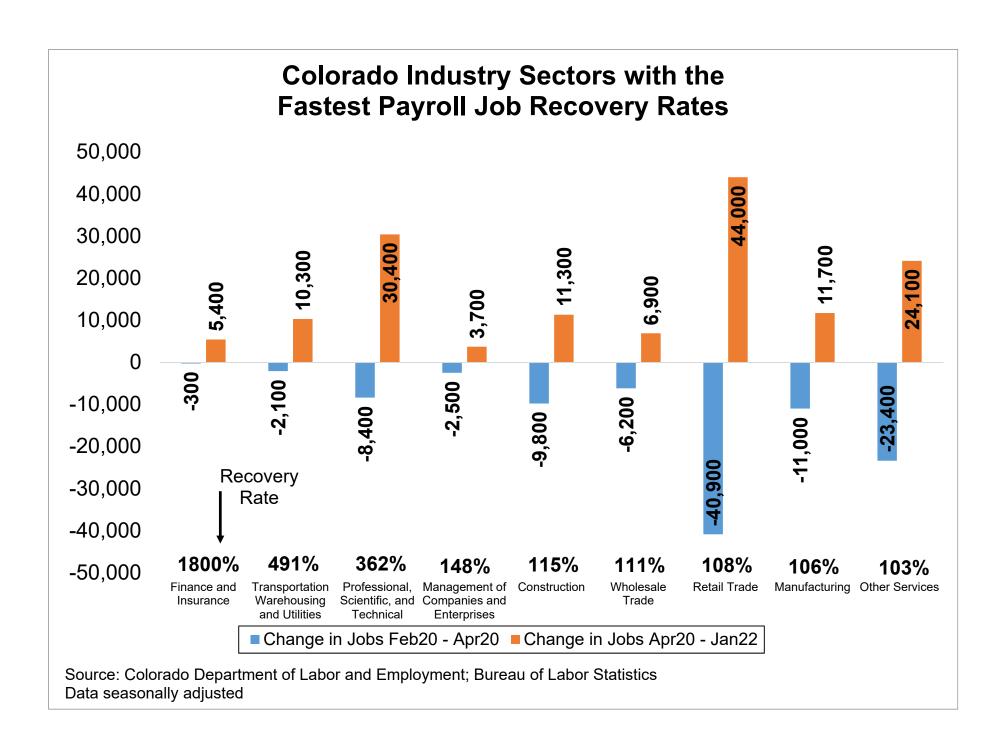

# Percent Contribution to Total Colorado Nonfarm Payroll Jobs Lost March & April 2020, by Industry Sector

Data seasonally adjusted

### Percent Contribution to Total Colorado Nonfarm Payroll Jobs Added Since April 2020, by Industry Sector

Data seasonally adjusted

Source: Colorado Department of Labor and Employment; Bureau of Labor Statistics