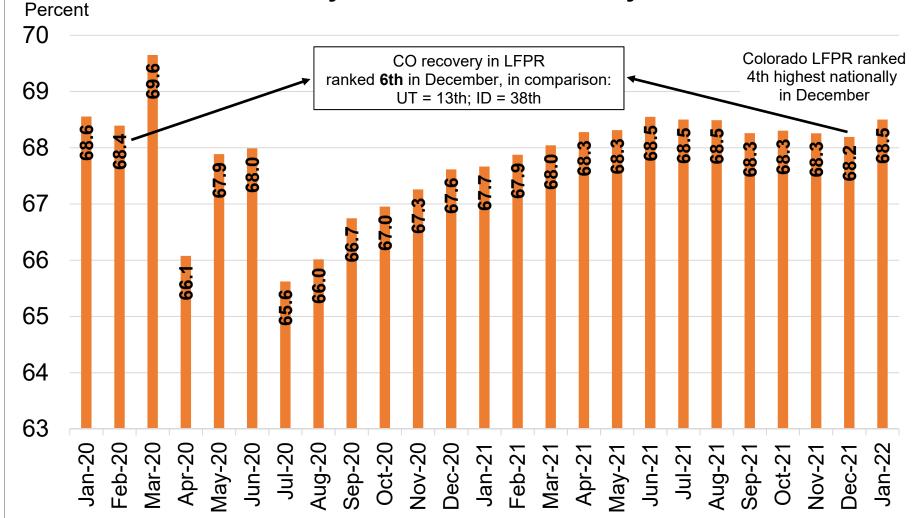

Source: Colorado Department of Labor and Employment; Bureau of Labor Statistics

Data seasonally adjusted. Estimates share of Colorado's 16+ population that is in the labor force in a given month.

For further information on labor force definitions, go here: <a href="https://www.bls.gov/lau/laufaq.htm">https://www.bls.gov/lau/laufaq.htm</a>