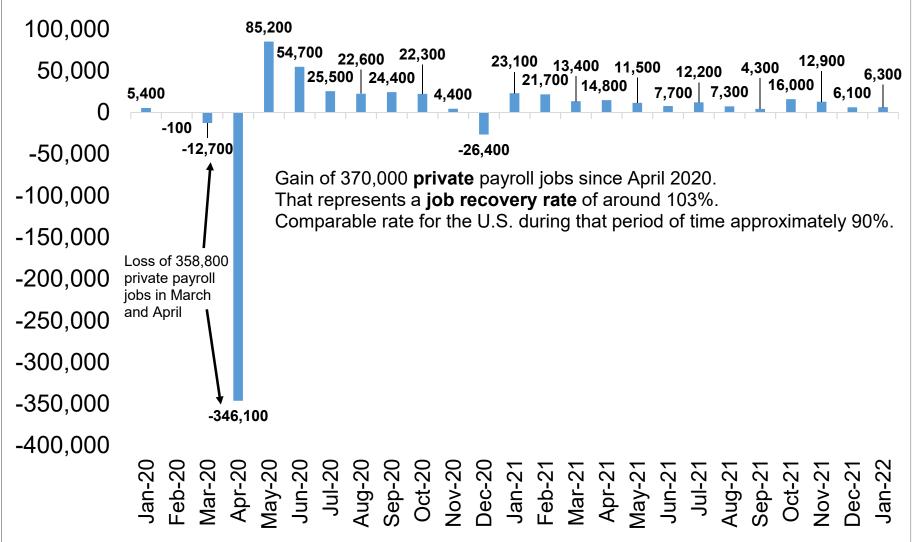

Source: Colorado Department of Labor and Employment; Bureau of Labor Statistics Data seasonally adjusted

\*Note: the **blue line** represents the trendline in the level of total nonfarm employment if the 2019 average monthly gain of 4,900 payroll jobs had held constant. This can be used as a baseline if no pandemic-related recession had occurred and job growth had continued at an uninterrupted pace.