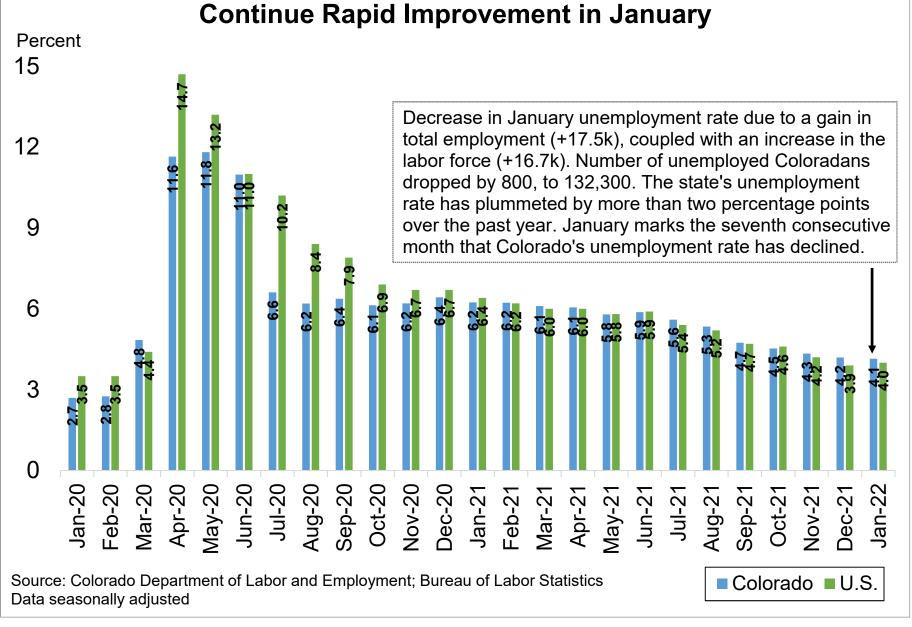

#### LABOR FORCE SUMMARY COLORADO

Preliminary Estimates for January 2022

| SEASONALLY ADJUSTED:                                                                                  |                                    |                                    |                                    | Change fro          | om last:            |
|-------------------------------------------------------------------------------------------------------|------------------------------------|------------------------------------|------------------------------------|---------------------|---------------------|
|                                                                                                       | Jan-22                             | Dec-21                             | Jan-21                             | Month               | Year                |
| Total Civilian Labor Force                                                                            | 3,187.4                            | 3,170.7                            | 3,115.2                            | 16.7                | 72.                 |
| Unemployment                                                                                          | 132.3                              | 133.0                              | 194.3                              | -0.8                | -62.                |
| <b>Unemployment Rate (%)</b>                                                                          | 4.1                                | 4.2                                | 6.2                                | -0.1                | -2.                 |
| Employment                                                                                            | 3,055.2                            | 3,037.7                            | 2,921.0                            | 17.5                | 134.2               |
| HNADHISTED FOR SEASONALITY.                                                                           |                                    |                                    |                                    | Change fr           | om lact•            |
| IINADIIICTED EOD CEACONALITY.                                                                         |                                    |                                    |                                    | Changa fr           | om loct.            |
| UNADJUSTED FOR SEASONALITY:                                                                           | Jan-22                             | Dec-21                             | Jan-21                             | Change fro          | om last:<br>Year    |
|                                                                                                       | 3,198.6                            | 3,184.4                            | 3,102.0                            | Month 14.2          | Year<br>96.0        |
| Total Civilian Labor Force                                                                            | 0                                  |                                    | 0                                  | Month               | <b>Year</b><br>96.0 |
| Total Civilian Labor Force                                                                            | 3,198.6                            | 3,184.4                            | 3,102.0                            | Month 14.2          | <b>Year</b> 96.0    |
| UNADJUSTED FOR SEASONALITY:  Total Civilian Labor Force Unemployment Unemployment Rate (%) Employment | 3,198.6<br>125.4                   | 3,184.4<br>114.6                   | 3,102.0<br>206.2                   | Month 14.2 10.8     |                     |
| Total Civilian Labor Force Unemployment Unemployment Rate (%) Employment                              | 3,198.6<br>125.4<br>3.9<br>3,073.2 | 3,184.4<br>114.6<br>3.6<br>3,069.8 | 3,102.0<br>206.2<br>6.6<br>2,895.8 | Month 14.2 10.8 0.3 | Year<br>96.<br>-80. |
| Total Civilian Labor Force Unemployment Unemployment Rate (%)                                         | 3,198.6<br>125.4<br>3.9<br>3,073.2 | 3,184.4<br>114.6<br>3.6<br>3,069.8 | 3,102.0<br>206.2<br>6.6<br>2,895.8 | Month 14.2 10.8 0.3 | Year<br>96.<br>-80. |