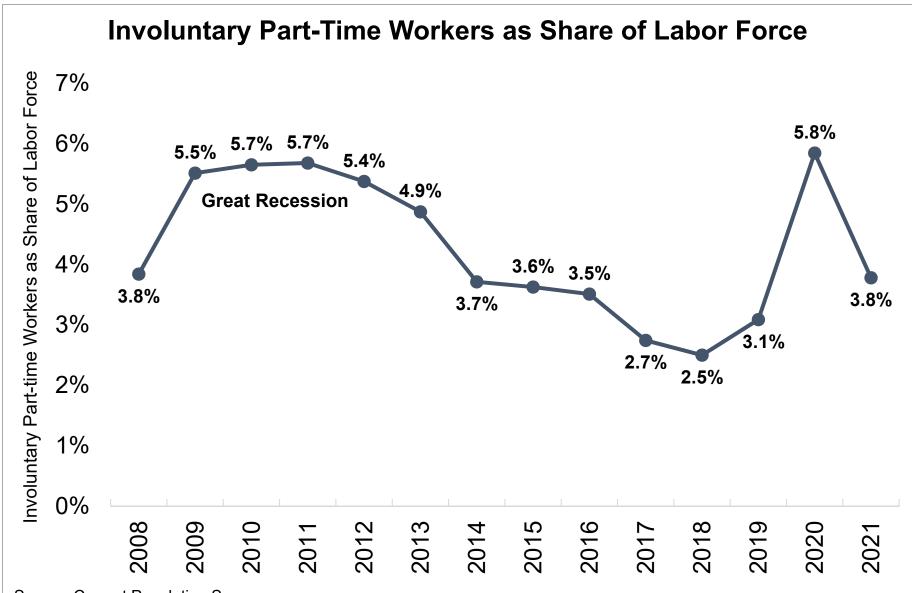

Source: Current Population Survey

Data not seasonally adjusted. Involuntary part-time workers are those individuals who are working part-time hours (34 hours or less), but prefer full-time hours (35+ hours).