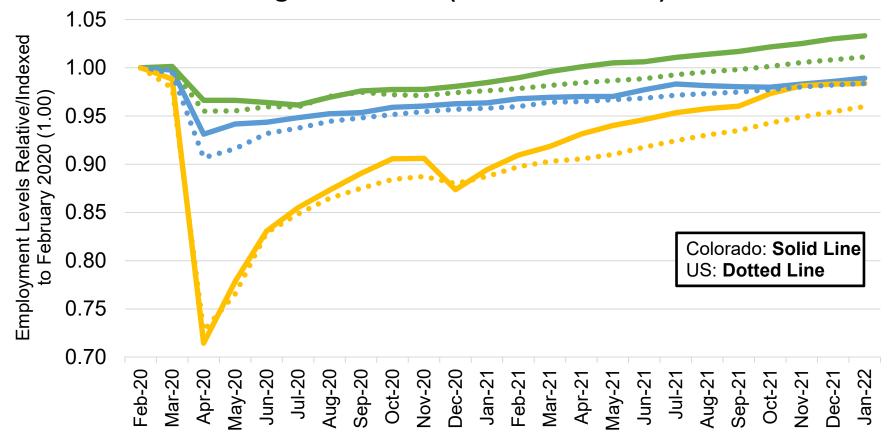

Source: Colorado Department of Labor and Employment; Bureau of Labor Statistics
Data seasonally adjusted. Note: low, medium, and high wage industries are determined by the 2019 state-level average weekly wage estimates from the Quarterly Census of Employment and Wages. Low wage industries include: retail trade; admin support/waste mgmt; private education services; arts, entertainment, and recreation; accommodation and food services; and other services. Medium wage industries include: construction; manufacturing; transportation, warehousing, and utilities; real estate, rental, and leasing; private health care and social assistance; state government; and local government.

High wage industries include: mining and logging; wholesale trade; finance and insurance; professional and technical services; management of companies; and federal government.

Source: Colorado Department of Labor and Employment; Bureau of Labor Statistics
Data seasonally adjusted. Note: low wage industries are determined by the 2019 state-level average weekly wage estimates from the Quarterly Census of Employment and Wages.