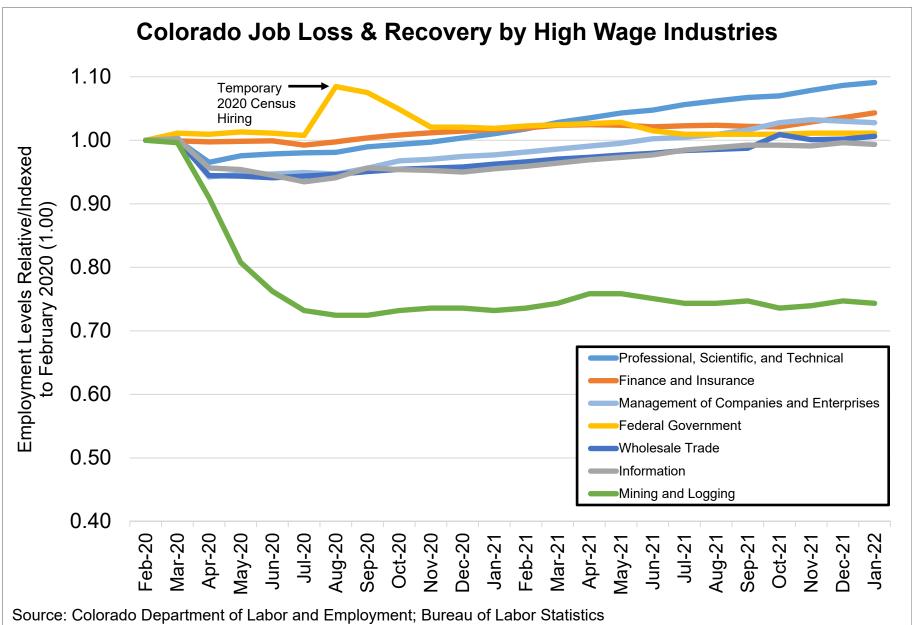

Source: Colorado Department of Labor and Employment; Bureau of Labor Statistics
Data seasonally adjusted. Note: low, medium, and high wage industries are determined by the 2019 state-level average weekly wage estimates from the Quarterly Census of Employment and Wages. Low wage industries include: retail trade; admin support/waste mgmt; private education services; arts, entertainment, and recreation; accommodation and food services; and other services. Medium wage industries include: construction; manufacturing; transportation, warehousing, and utilities; real estate, rental, and leasing; private health care and social assistance; state government; and local government.

High wage industries include: mining and logging; wholesale trade; finance and insurance; professional and technical services; management of companies; and federal government.

Source: Colorado Department of Labor and Employment; Bureau of Labor Statistics
Data seasonally adjusted. Note: low wage industries are determined by the 2019 state-level average weekly wage estimates from the Quarterly Census of Employment and Wages.

Source: Colorado Department of Labor and Employment; Bureau of Labor Statistics
Data seasonally adjusted. Note: high wage industries are determined by the 2019 state-level average weekly wage estimates from the Quarterly Census of Employment and Wages.