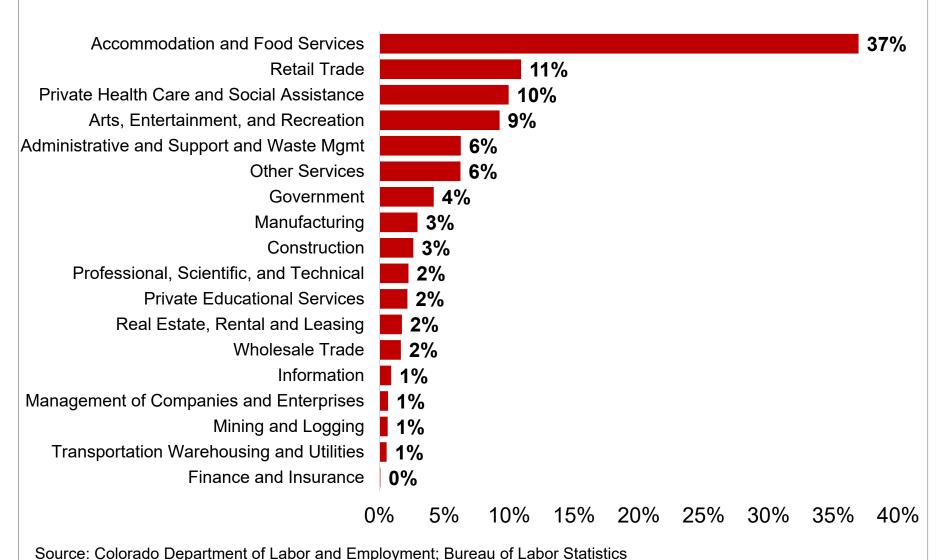

# Percent Contribution to Total Colorado Nonfarm Payroll Jobs Lost March & April 2020, by Industry Sector

Data seasonally adjusted