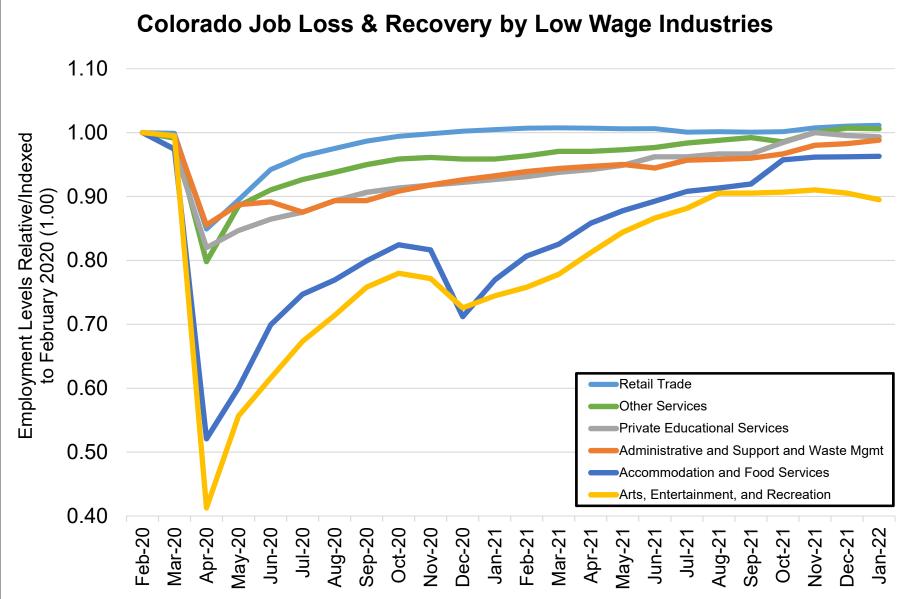

Source: Colorado Department of Labor and Employment; Bureau of Labor Statistics
Data seasonally adjusted. Note: low, medium, and high wage industries are determined by the 2019 state-level average weekly wage estimates from the Quarterly Census of Employment and Wages. Low wage industries include: retail trade; admin support/waste mgmt; private education services; arts, entertainment, and recreation; accommodation and food services; and other services. Medium wage industries include: construction; manufacturing; transportation, warehousing, and utilities; real estate, rental, and leasing; private health care and social assistance; state government; and local government.