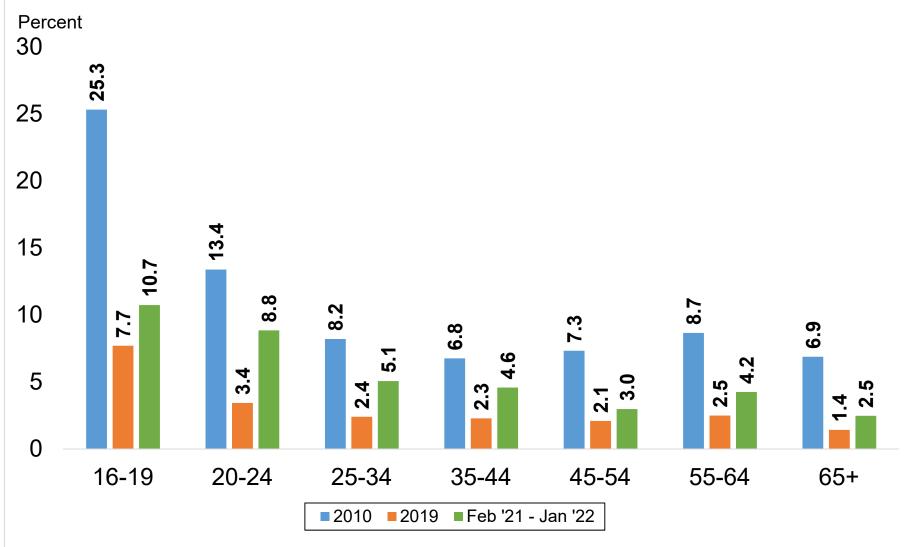

Source: Current Population Survey

Data not seasonally adjusted. Involuntary part-time workers are those individuals who are working part-time hours (34 hours or less), but prefer full-time hours (35+ hours).