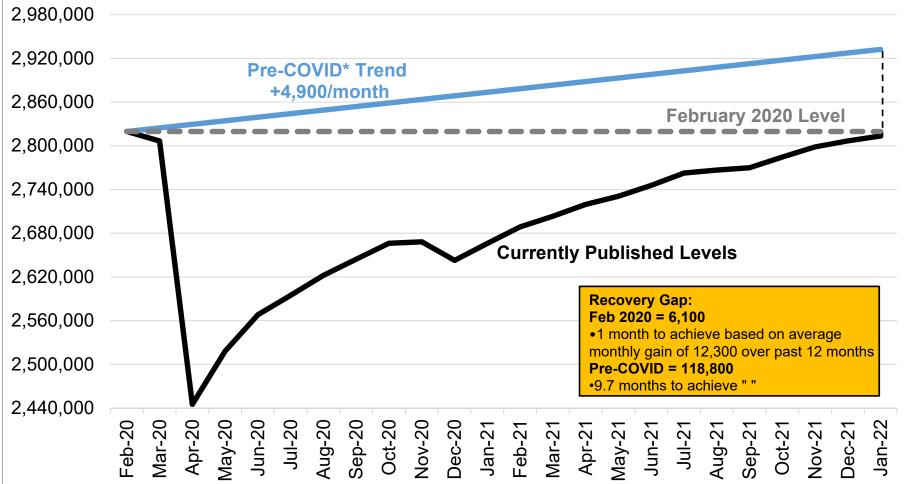

Source: Colorado Department of Labor and Employment; Bureau of Labor Statistics Data seasonally adjusted

\*Note: the **blue line** represents the trendline in the level of total nonfarm employment if the 2019 average monthly gain of 4,900 payroll jobs had held constant. This can be used as a baseline if no pandemic-related recession had occurred and job growth had continued at an uninterrupted pace.