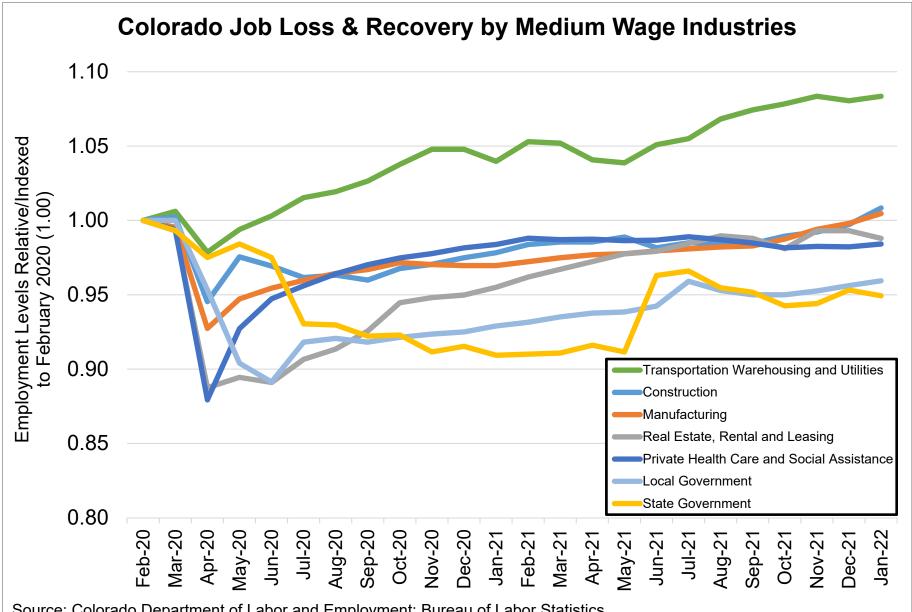

Source: Colorado Department of Labor and Employment; Bureau of Labor Statistics
Data seasonally adjusted. Note: low, medium, and high wage industries are determined by the 2019 state-level average weekly wage estimates from the Quarterly Census of Employment and Wages. Low wage industries include: retail trade; admin support/waste mgmt; private education services; arts, entertainment, and recreation; accommodation and food services; and other services. Medium wage industries include: construction; manufacturing; transportation, warehousing, and utilities; real estate, rental, and leasing; private health care and social assistance; state government; and local government.

Source: Colorado Department of Labor and Employment; Bureau of Labor Statistics
Data seasonally adjusted. Note: medium wage industries are determined by the 2019 state-level average weekly wage estimates from the Quarterly Census of Employment and Wages.