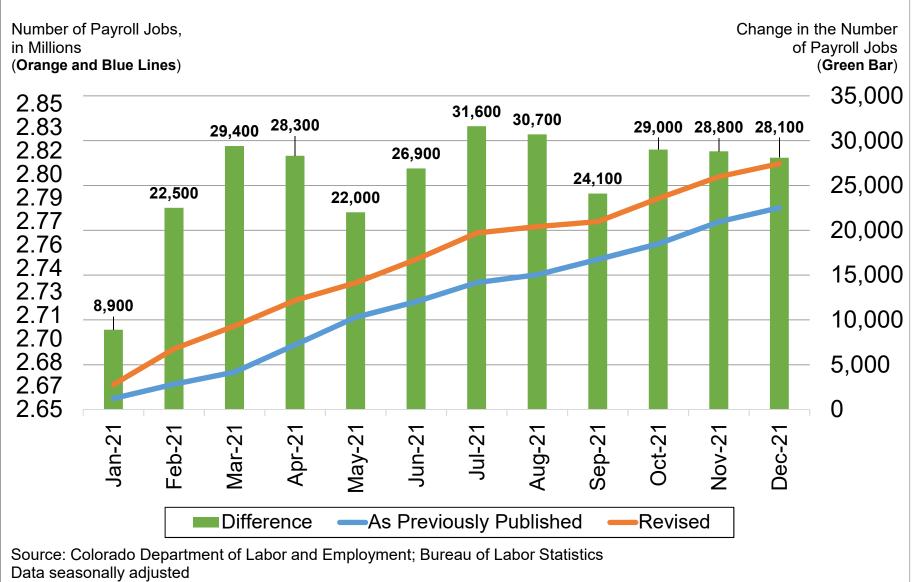

Source: Colorado Department of Labor and Employment; Bureau of Labor Statistics Data seasonally adjusted

\*Note: the **blue line** represents the trendline in the level of total nonfarm employment if the 2019 average monthly gain of 4,900 payroll jobs had held constant. This can be used as a baseline if no pandemic-related recession had occurred and job growth had continued at an uninterrupted pace.