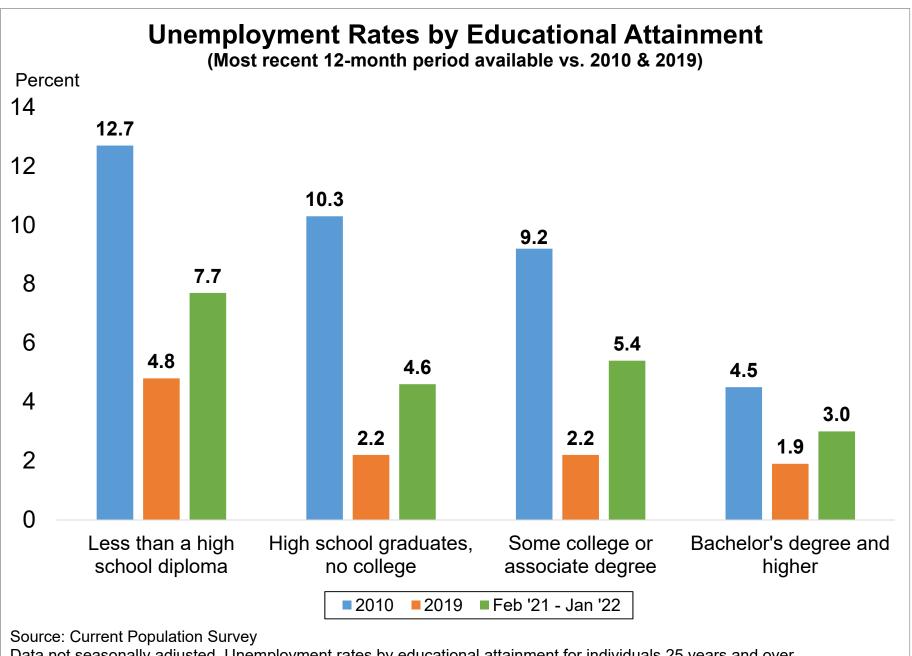

Data not seasonally adjusted. Unemployment rates by educational attainment for individuals 25 years and over.

Source: Current Population Survey Data not seasonally adjusted.