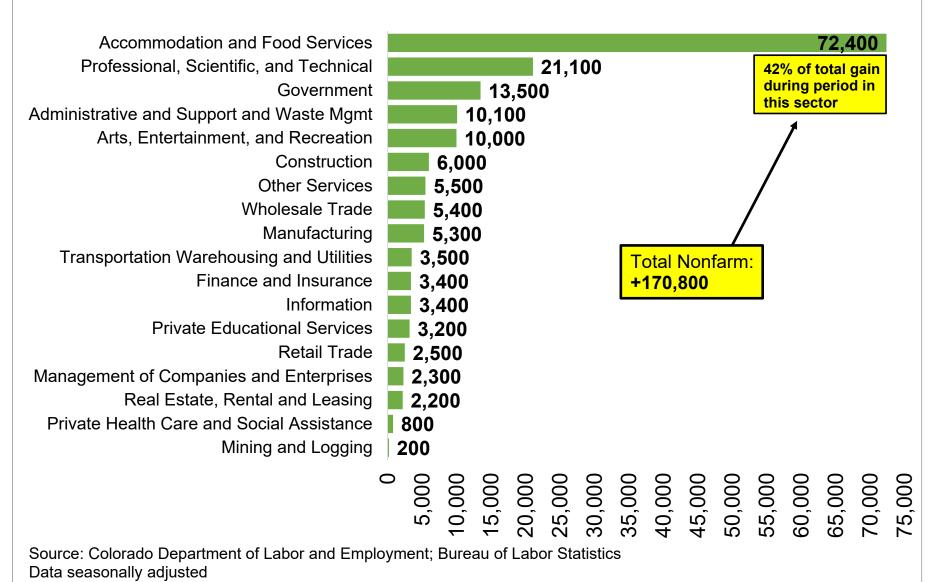

### Percent Contribution to Total Colorado Nonfarm Payroll Jobs Added Since April 2020, by Industry Sector

Data seasonally adjusted

Source: Colorado Department of Labor and Employment; Bureau of Labor Statistics