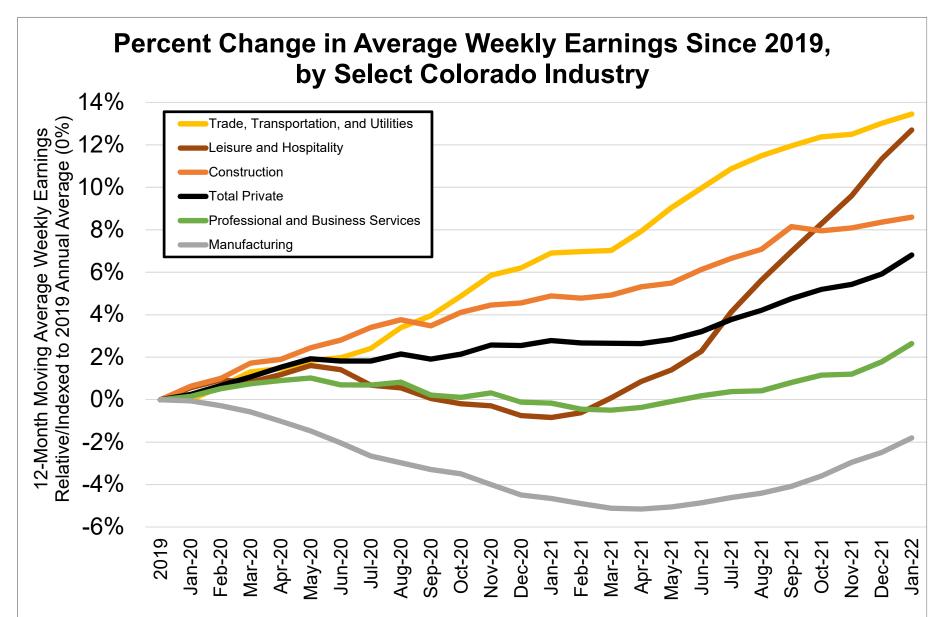

Data not seasonally adjusted. Note: each month on this chart represents a 12-month moving average and measures the percent change in average weekly earnings compared to the 2019 annual average for that industry.