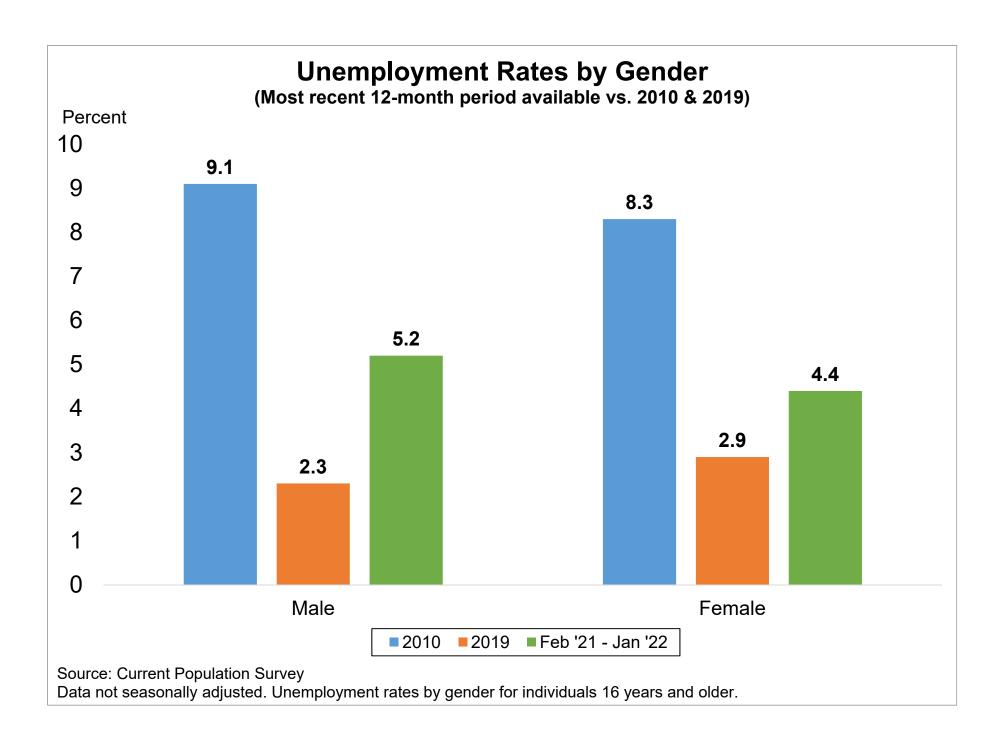

MSA (47 counties).

# Percent Contribution to Total Colorado Nonfarm Payroll Jobs Lost March & April 2020, by Industry Sector



Data seasonally adjusted

### Percent Contribution to Total Colorado Nonfarm Payroll Jobs Added Since April 2020, by Industry Sector



Data seasonally adjusted



Source: Colorado Department of Labor and Employment; Bureau of Labor Statistics

Data not seasonally adjusted. Note: each month on this chart represents a 12-month moving average and measures the percent change in average weekly earnings compared to the 2019 annual average for that industry.



Source: Current Population Survey

Data not seasonally adjusted. Involuntary part-time workers are those individuals who are working part-time hours (34 hours or less), but prefer full-time hours (35+ hours).





Source: Current Population Survey

Data not seasonally adjusted. Other race categories excluded due to small sample size. Hispanic origin category is not mutually exclusive (i.e. hispanic and non-hispanic ethnicities are represented in both race categories).



Data not seasonally adjusted. Unemployment rates by educational attainment for individuals 25 years and over.





Source: Current Population Survey Data not seasonally adjusted.

#### LABOR FORCE SUMMARY COLORADO

Preliminary Estimates for January 2022

| SEASONALLY ADJUSTED:                                                                                  |                                    |                                    |                                    | Change fro          | om last:            |
|-----------------