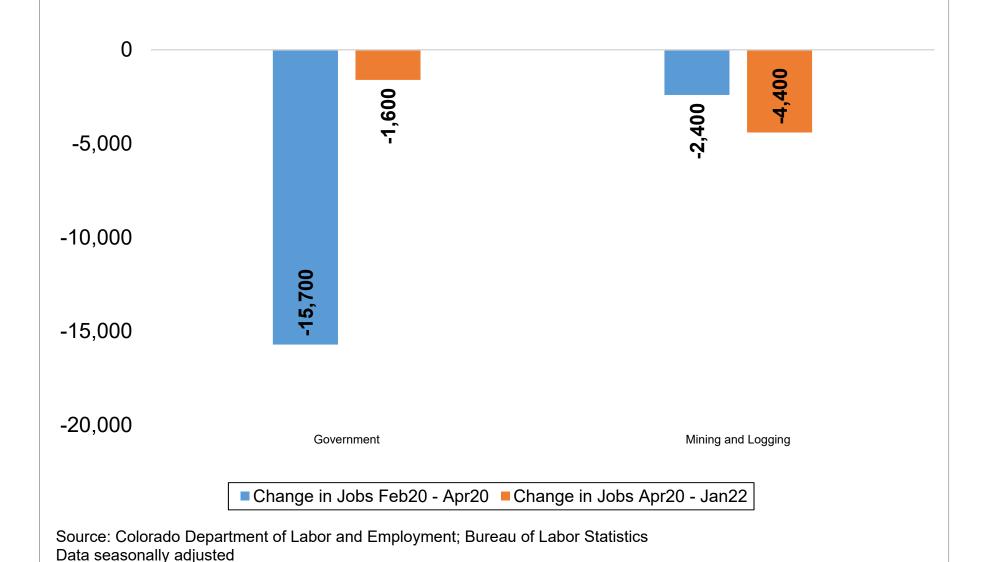

# Percent Contribution to Total Colorado Nonfarm Payroll Jobs Lost March & April 2020, by Industry Sector

Data seasonally adjusted

### Percent Contribution to Total Colorado Nonfarm Payroll Jobs Added Since April 2020, by Industry Sector

Data seasonally adjusted

Source: Colorado Department of Labor and Employment; Bureau of Labor Statistics