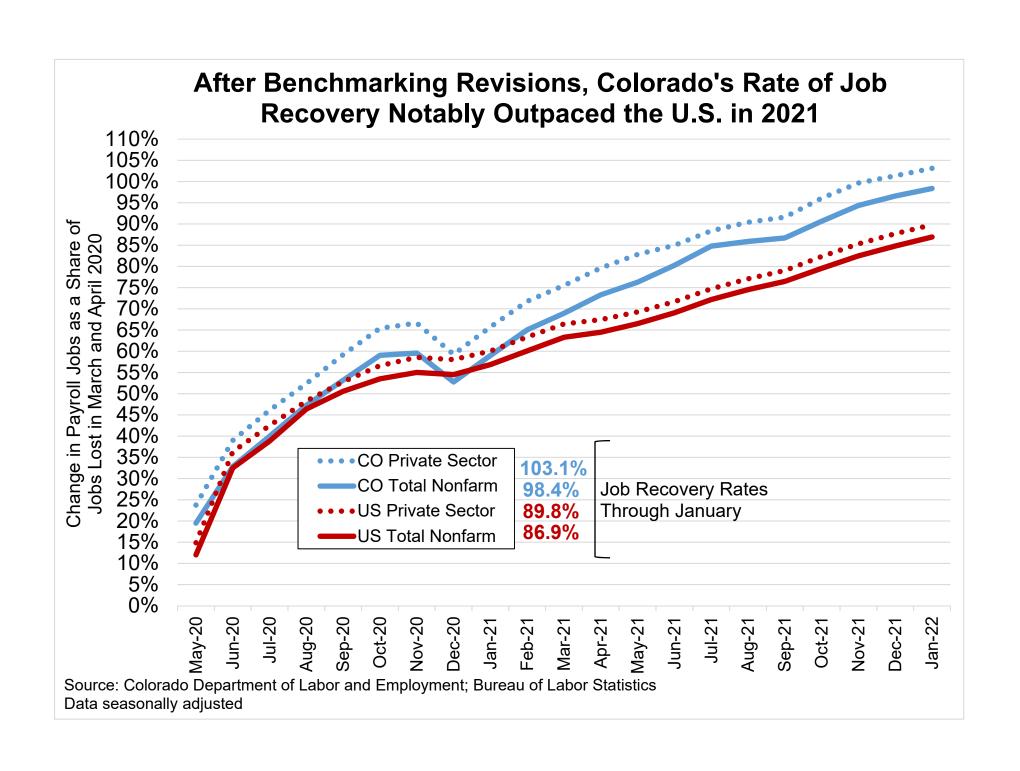

Colorado Department of Labor and Employment

Source: Colorado Department of Labor and Employment; Bureau of Labor Statistics Data seasonally adjusted