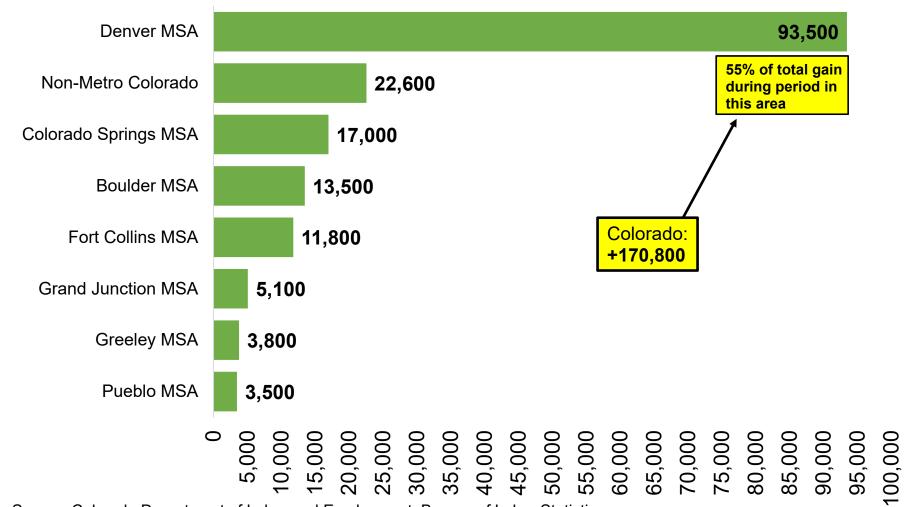

# Change in Payroll Jobs Since December 2020, by Industry Sector

Source: Colorado Department of Labor and Employment; Bureau of Labor Statistics

Data seasonally adjusted

Note: MSA = Metropolitan Statistical Area; Non-Metro Colorado = residual of state that is not an MSA (47 counties)

Source: Colorado Department of Labor and Employment; Bureau of Labor Statistics

Data seasonally adjusted

Note: MSA = Metropolitan Statistical Area; Non-Metro Colorado = residual of state that is not an MSA (47 total counties)

Source: Colorado Department of Labor and Employment; Bureau of Labor Statistics

Data seasonally adjusted. Note: MSA = Metropolitan Statistical Area; Non-Metro Colorado = residual of state that is not an MSA (47 counties).