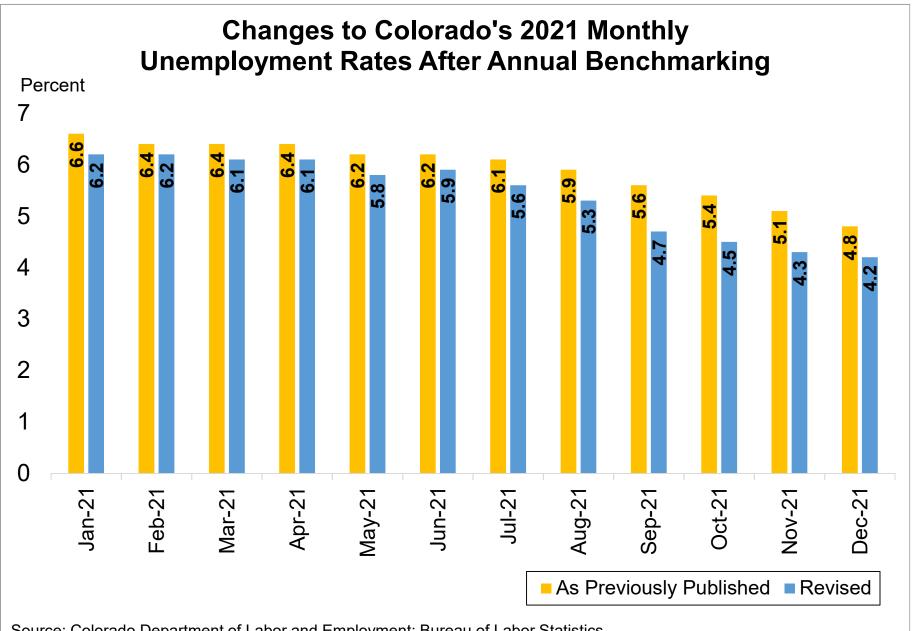

# Changes to Colorado's 2021 Monthly Total Nonfarm Payroll Employment Levels After Annual Benchmarking

Source: Colorado Department of Labor and Employment; Bureau of Labor Statistics
Data seasonally adjusted. Peak Colorado unemployment rate for early 2000s recession was 6.3 percent in May 2003;
Great Recession peak was 9.4 percent in October 2010; and COVID-19 recession peak was 11.8 percent in May 2020.