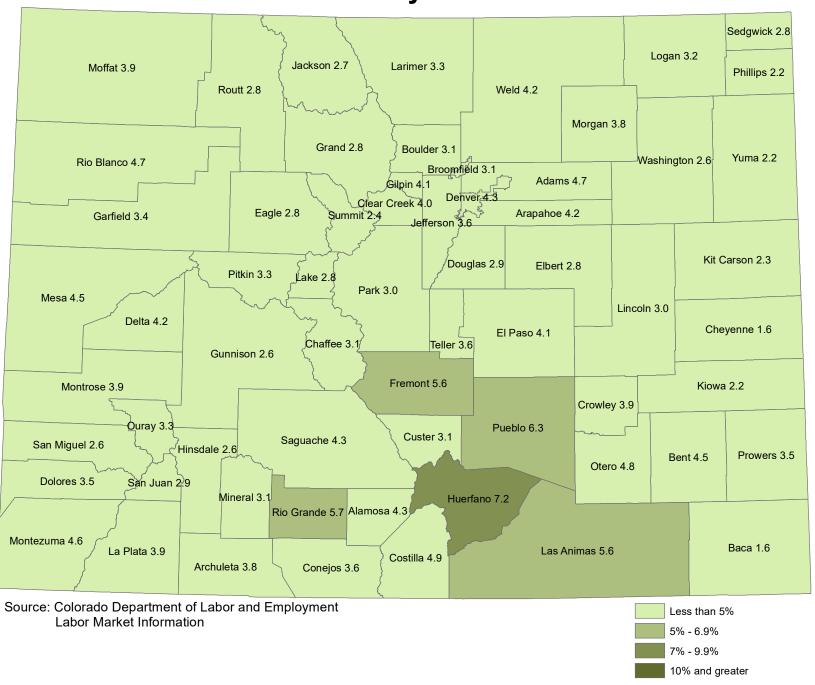

# NOT SEASONALLY ADJUSTED Unemployment Rates January 2022

|                                         |                    | Not Season:<br>January 2 | ally Adjusted La | bor F      | orce                 | Decembe            | r 2021           |      |
|-----------------------------------------|--------------------|--------------------------|------------------|------------|----------------------|--------------------|------------------|------|
|                                         | Labor Force        | Employment               | Unemployment     | Rate       | Labor force          | Employment         |                  | Rate |
| Colorado                                | 3,198,635          | 3,073,232                | 125,403          | 3.9        | 3,184,396            | 3,069,774          | 114,622          |      |
|                                         |                    |                          | ·                |            |                      |                    |                  |      |
| Metropolitan Statistical Area           |                    |                          |                  |            |                      |                    |                  |      |
| Boulder                                 | 197,375<br>366,576 | 191,272<br>351,510       | 6,103            | 3.1        | 198,590              | 193,073<br>350,819 | 5,517            | 2.8  |
| Colorado Springs Denver-Aurora-Lakewood | 1,704,675          | 1,636,931                | 15,066<br>67,744 | 4.1<br>4.0 | 364,630<br>1,691,446 | 1,629,015          | 13,811<br>62,431 | 3.7  |
| Fort Collins                            | 208,207            | 201,237                  | 6,970            | 3.3        | 208,863              | 202,604            | 6,259            |      |
| Grand Junction                          | 78,140             | 74,640                   | 3,500            | 4.5        | 77,746               | 74,698             | 3,048            |      |
| Greeley                                 | 167,139            | 160,072                  | 7,067            | 4.2        | 167,574              | 161,228            | 6,346            |      |
| Pueblo                                  | 78,282             | 73,384                   | 4,898            | 6.3        | 77,843               | 73,381             | 4,462            | 5.7  |
| Counties                                |                    |                          |                  |            |                      |                    |                  |      |
| Adams                                   | 279,865            | 266,706                  | 13,159           | 4.7        | 277,490              | 265,498            | 11,992           | 4.3  |
| Alamosa                                 | 8,432              | 8,067                    | 365              | 4.3        | 8,574                | 8,247              | 327              | 3.8  |
| Arapahoe                                | 371,375            | 355,837                  | 15,538           | 4.2        | 368,392              | 353,945            | 14,447           | 3.9  |
| Archuleta                               | 7,121              | 6,849                    | 272              | 3.8        | 7,258                | 7,008              | 250              |      |
| Baca                                    | 2,118              | 2,084                    | 34               | 1.6        | 2,262                | 2,230              | 32               |      |
| Bent<br>Boulder                         | 1,876<br>197,375   | 1,791<br>191,272         | 85<br>6,103      | 4.5<br>3.1 | 1,985<br>198,590     | 1,901<br>193,073   | 84<br>5,517      |      |
| Broomfield                              | 41,827             | 40,511                   | 1,316            | 3.1        | 41,418               | 40.224             | 1.194            |      |
| Chaffee                                 | 10,274             | 9,960                    | 314              | 3.1        | 10,294               | 10,012             | 282              |      |
| Cheyenne                                | 1,138              | 1,120                    | 18               | 1.6        | 1,213                | 1,195              | 18               | 1.5  |
| Clear Creek                             | 6,090              | 5,845                    | 245              | 4.0        | 6,049                | 5,827              | 222              |      |
| Conejos                                 | 4,054              | 3,907                    | 147              | 3.6        | 4,199                | 4,068              | 131              | 3.1  |
| Crowley                                 | 1,874<br>1,458     | 1,783<br>1,401           | 91<br>57         | 4.9<br>3.9 | 1,950<br>1,458       | 1,872<br>1,404     |                  |      |
| Crowley<br>Custer                       | 2,309              | 2,237                    | 72               | 3.9        | 2,370                | 2,307              | 63               |      |
| Delta                                   | 14,070             | 13,477                   | 593              | 4.2        | 14,485               | 13,971             | 514              |      |
| Denver                                  | 432,139            | 413,675                  | 18,464           | 4.3        | 428,646              | 411,447            | 17,199           |      |
| Dolores                                 | 1,169              | 1,128                    | 41               | 3.5        | 1,235                | 1,198              | 37               |      |
| Douglas                                 | 204,090            | 198,164                  | 5,926            | 2.9        | 202,430              | 197,052            | 5,378            | 2.7  |
| Eagle                                   | 41,012             | 39,874                   | 1,138            | 2.8        | 39,589               | 38,500             | 1,089            |      |
| El Paso<br>Elbert                       | 353,420<br>15,693  | 338,834<br>15,249        | 14,586<br>444    | 4.1<br>2.8 | 351,500<br>15,821    | 338,128<br>15,426  | 13,372<br>395    |      |
| Fremont                                 | 15,784             | 14,902                   | 882              | 5.6        | 15,587               | 14,798             | 789              |      |
| Garfield                                | 33,757             | 32,600                   | 1,157            | 3.4        | 33,363               | 32,330             | 1,033            | 3.1  |
| Gilpin                                  | 3,895              | 3,737                    | 158              | 4.1        | 3,879                | 3,728              | 151              | 3.9  |
| Grand                                   | 10,708             | 10,410                   | 298              | 2.8        | 10,162               | 9,887              | 275              |      |
| Gunnison<br>Hinsdale                    | 12,283<br>422      | 11,963<br>411            | 320<br>11        | 2.6<br>2.6 | 12,214<br>422        | 11,927<br>412      | 287<br>10        | 2.3  |
| Huerfano                                | 2,603              | 2,415                    | 188              | 7.2        | 2,678                | 2,514              | 164              |      |
| Jackson                                 | 969                | 943                      | 26               | 2.7        | 1,016                | 994                | 22               |      |
| Jefferson                               | 338,315            | 326,165                  | 12,150           | 3.6        | 335,900              | 324,758            | 11,142           |      |
| Kiowa                                   | 921                | 901                      | 20               | 2.2        | 1,026                | 1,007              | 19               |      |
| Kit Carson                              | 4,257              | 4,157                    | 100              | 2.3        | 4,522                | 4,431              | 91               |      |
| La Plata<br>Lake                        | 30,793<br>5,486    | 29,579<br>5,330          | 1,214<br>156     | 3.9<br>2.8 | 30,913<br>5,315      | 29,817<br>5,167    | 1,096<br>148     |      |
| Larimer                                 | 208,207            | 201,237                  | 6,970            | 3.3        | 208,863              | 202,604            | 6,259            |      |
| Las Animas                              | 6,328              | 5,975                    | 353              | 5.6        | 6,582                | 6,263              | 319              | 4.8  |
| Lincoln                                 | 2,361              | 2,290                    | 71               | 3.0        | 2,421                | 2,358              | 63               |      |
| Logan                                   | 10,940             | 10,589                   | 351              | 3.2        | 11,232               | 10,919             | 313              |      |
| Mesa<br>Mineral                         | 78,140<br>520      | 74,640<br>504            | 3,500<br>16      | 4.5<br>3.1 | 77,746<br>490        | 74,698<br>477      | 3,048<br>13      |      |
| Moffat                                  | 7,238              | 6,953                    | 285              | 3.9        | 7,198                | 6,964              | 234              |      |
| Montezuma                               | 13,292             | 12,676                   | 616              | 4.6        | 13,274               | 12,754             | 520              |      |
| Montrose                                | 22,859             | 21,978                   | 881              | 3.9        | 22,900               | 22,126             | 774              |      |
| Morgan                                  | 16,540             | 15,913                   | 627              | 3.8        | 16,534               | 15,968             | 566              |      |
| Otero<br>Ouray                          | 8,294<br>2,691     | 7,893<br>2,601           | 401<br>90        | 4.8<br>3.3 | 8,421<br>2,697       | 8,053<br>2,615     | 368<br>82        |      |
| Park                                    | 11,386             | 11,042                   | 344              | 3.0        | 11,421               | 11,110             | 311              | 2.7  |
| Phillips                                | 2,526              | 2,471                    | 55               | 2.2        | 2,701                | 2,651              | 50               |      |
| Pitkin                                  | 11,481             | 11,107                   | 374              | 3.3        | 11,410               | 11,022             | 388              |      |
| Prowers                                 | 6,369              | 6,149                    | 220              | 3.5        | 6,600                | 6,403              | 197              |      |
| Pueblo<br>Rio Blanco                    | 78,282<br>2,825    | 73,384                   | 4,898            | 6.3<br>4.7 | 77,843<br>2,938      | 73,381             | 4,462            | +    |
| Rio Blanco<br>Rio Grande                | 2,825<br>5,522     | 2,693<br>5,208           | 132<br>314       | 5.7        | 2,938<br>5,628       | 2,816<br>5,352     | 122<br>276       |      |
| Routt                                   | 16,663             | 16,192                   | 471              | 2.8        | 16,544               | 16,100             | 444              |      |
| Saguache                                | 3,553              | 3,399                    | 154              | 4.3        | 3,644                | 3,505              | 139              | 3.8  |
| San Juan                                | 595                | 578                      | 17               | 2.9        | 578                  | 562                | 16               |      |
| San Miguel                              | 6,989              | 6,808                    | 181              | 2.6        | 6,478                | 6,284              | 194              |      |
| Sedgwick<br>Summit                      | 1,184<br>26,106    | 1,151<br>25,488          | 33<br>618        | 2.8        | 1,250<br>24,933      | 1,220<br>24,361    | 30<br>572        |      |
| Teller                                  | 13,156             | 12,676                   | 480              | 3.6        | 13,130               | 12,691             | 439              |      |
| Washington                              | 2,759              | 2,686                    | 73               | 2.6        | 3,000                | 2,934              | 66               |      |
| Weld                                    | 167,139            | 160,072                  | 7,067            | 4.2        | 167,574              | 161,228            | 6,346            |      |
| Yuma                                    | 5,719              | 5,594                    | 125              | 2.2        | 6,158                | 6,050              | 108              | 1.8  |