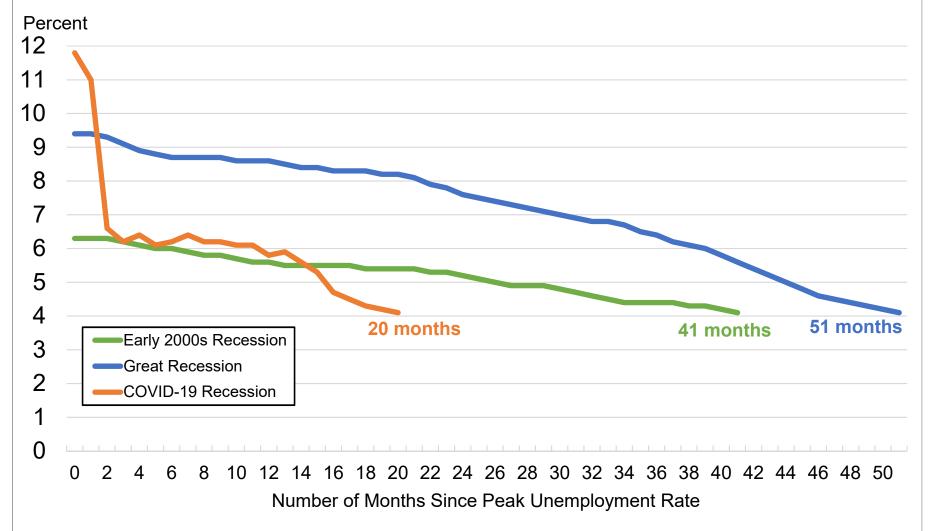

# Changes to Colorado's 2021 Monthly Total Nonfarm Payroll Employment Levels After Annual Benchmarking

Source: Colorado Department of Labor and Employment; Bureau of Labor Statistics
Data seasonally adjusted. Peak Colorado unemployment rate for early 2000s recession was 6.3 percent in May 2003;
Great Recession peak was 9.4 percent in October 2010; and COVID-19 recession peak was 11.8 percent in May 2020.