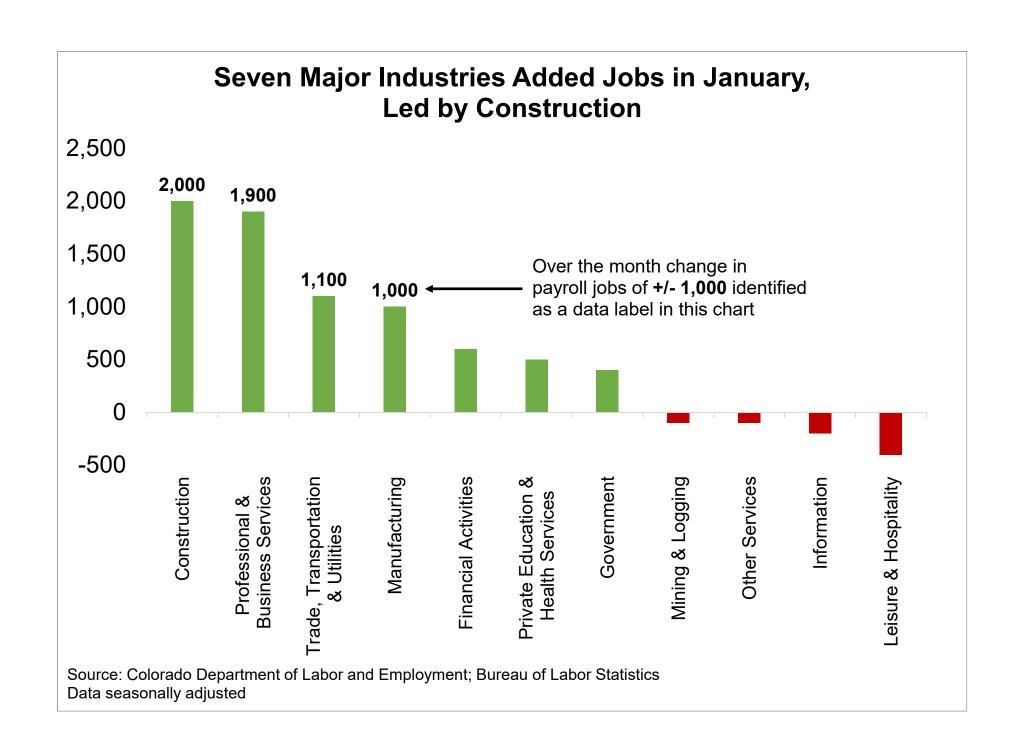

# Change in Payroll Jobs Since December 2020, by Industry Sector

Source: Colorado Department of Labor and Employment; Bureau of Labor Statistics

Data seasonally adjusted

Note: MSA = Metropolitan Statistical Area; Non-Metro Colorado = residual of state that is not an MSA (47 counties)