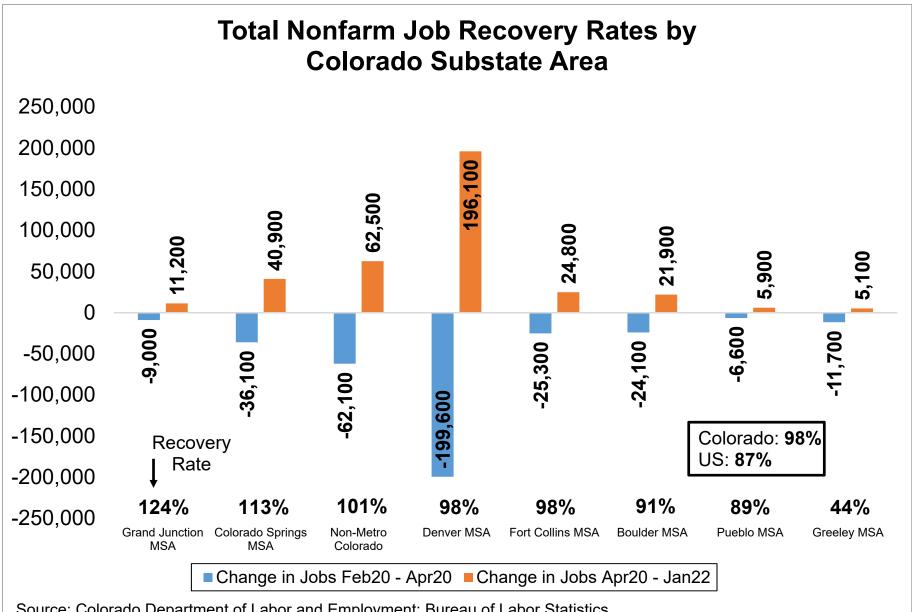

# Change in Payroll Jobs Since December 2020, by Industry Sector

Source: Colorado Department of Labor and Employment; Bureau of Labor Statistics

Data seasonally adjusted

Note: MSA = Metropolitan Statistical Area; Non-Metro Colorado = residual of state that is not an MSA (47 counties)

Source: Colorado Department of Labor and Employment; Bureau of Labor Statistics

Data seasonally adjusted

Note: MSA = Metropolitan Statistical Area; Non-Metro Colorado = residual of state that is not an MSA (47 total counties)

Source: Colorado Department of Labor and Employment; Bureau of Labor Statistics

Data seasonally adjusted. Note: MSA = Metropolitan Statistical Area; Non-Metro Colorado = residual of state that is not an MSA (47 counties).