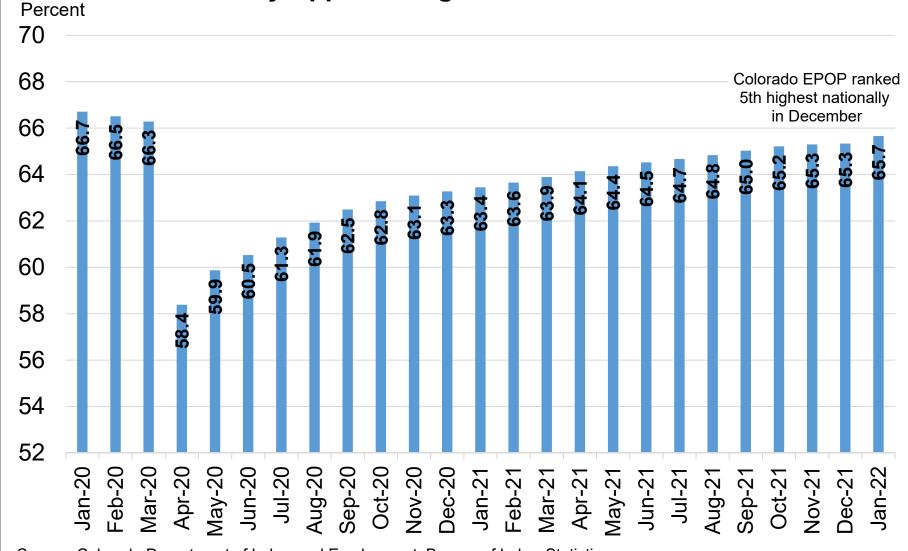

Source: Colorado Department of Labor and Employment; Bureau of Labor Statistics Data seasonally adjusted

\*Note: the **blue line** represents the trendline in the level of total nonfarm employment if the 2019 average monthly gain of 4,900 payroll jobs had held constant. This can be used as a baseline if no pandemic-related recession had occurred and job growth had continued at an uninterrupted pace.