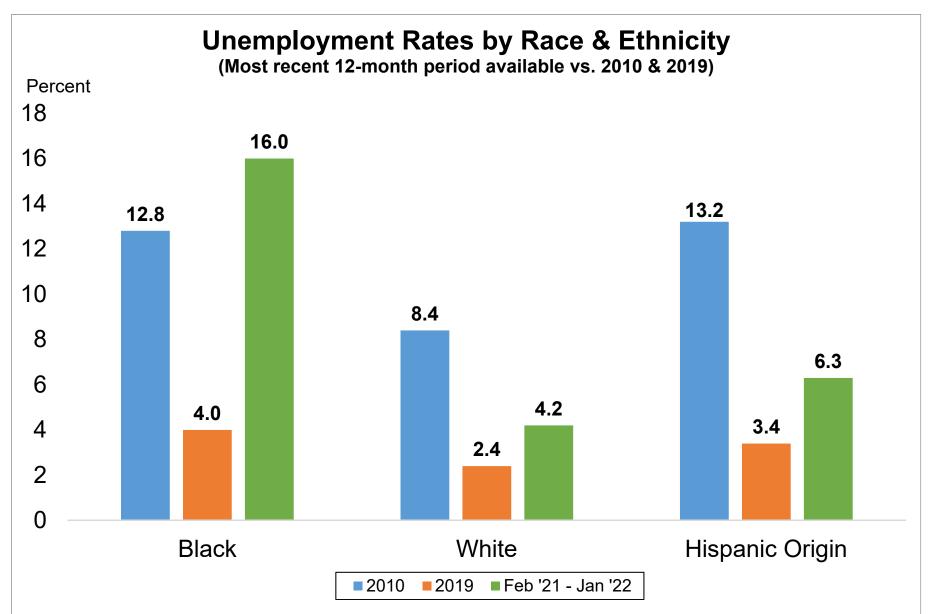

Source: Current Population Survey

Data not seasonally adjusted. Other race categories excluded due to small sample size. Hispanic origin category is not mutually exclusive (i.e. hispanic and non-hispanic ethnicities are represented in both race categories).