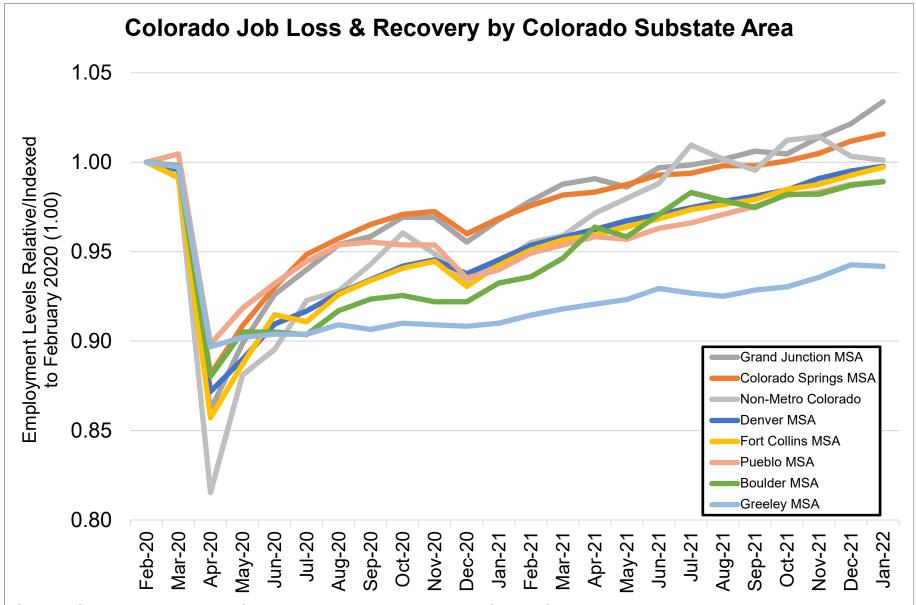

# Change in Payroll Jobs Since December 2020, by Industry Sector

Source: Colorado Department of Labor and Employment; Bureau of Labor Statistics

Data seasonally adjusted

Note: MSA = Metropolitan Statistical Area; Non-Metro Colorado = residual of state that is not an MSA (47 counties)

Source: Colorado Department of Labor and Employment; Bureau of Labor Statistics

Data seasonally adjusted

Note: MSA = Metropolitan Statistical Area; Non-Metro Colorado = residual of state that is not an MSA (47 total counties)

Source: Colorado Department of Labor and Employment; Bureau of Labor Statistics

Data seasonally adjusted. Note: MSA = Metropolitan Statistical Area; Non-Metro Colorado = residual of state that is not an MSA (47 counties).