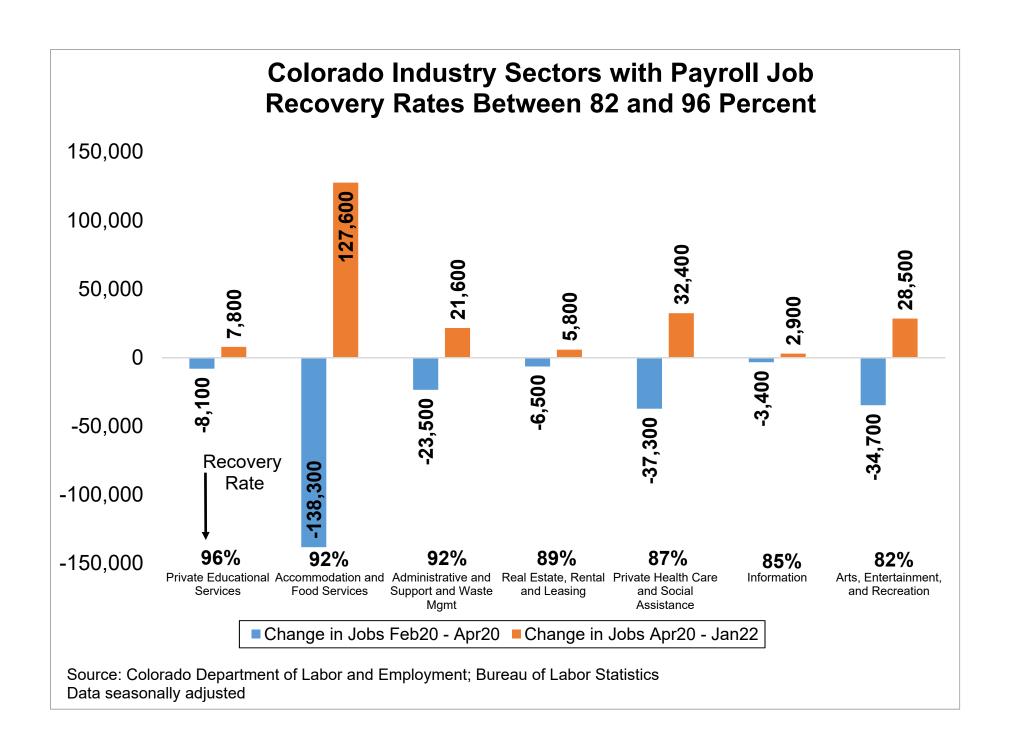

# Percent Contribution to Total Colorado Nonfarm Payroll Jobs Lost March & April 2020, by Industry Sector

Data seasonally adjusted

### Percent Contribution to Total Colorado Nonfarm Payroll Jobs Added Since April 2020, by Industry Sector

Data seasonally adjusted

Source: Colorado Department of Labor and Employment; Bureau of Labor Statistics