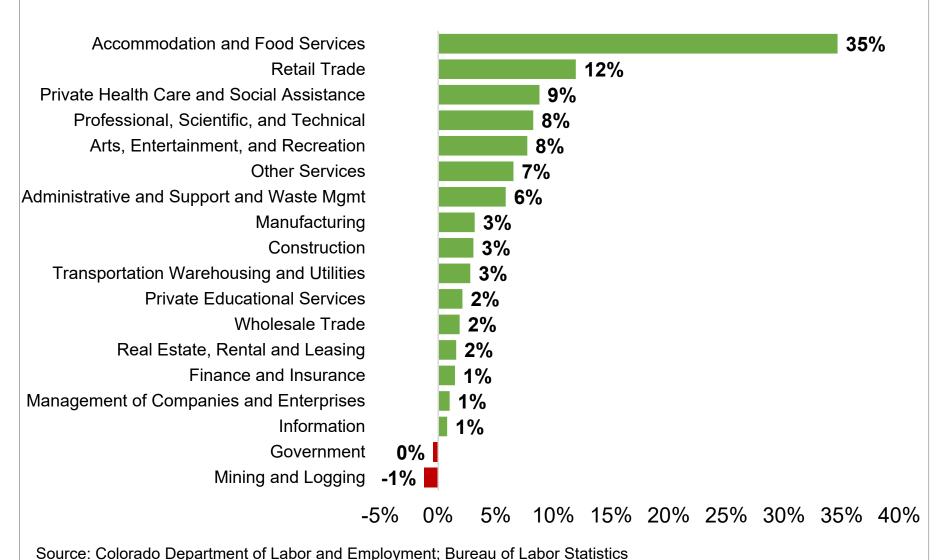

Source: Colorado Department of Labor and Employment; Bureau of Labor Statistics
Data seasonally adjusted. Note: low, medium, and high wage industries are determined by the 2019 state-level average weekly wage estimates from the Quarterly Census of Employment and Wages. Low wage industries include: retail trade; admin support/waste mgmt; private education services; arts, entertainment, and recreation; accommodation and food services; and other services. Medium wage industries include: construction; manufacturing; transportation, warehousing, and utilities; real estate, rental, and leasing; private health care and social assistance; state government; and local government.

High wage industries include: mining and logging; wholesale trade; finance and insurance; professional and technical services; management of companies; and federal government.

Source: Colorado Department of Labor and Employment; Bureau of Labor Statistics
Data seasonally adjusted. Note: low wage industries are determined by the 2019 state-level average weekly wage estimates from the Quarterly Census of Employment and Wages.